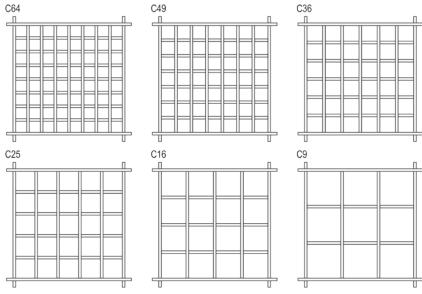

## ARMSTRONG METAL Cellio

- Armstrong METAL Cellio durable open cell metal tiles that mask the plenum and provide 100% accessibility to lighting, ventilation and sprinklers with an homogeneous appearance.
- Made of pre-coated galvanised steel 0.3mm
- Lay-In system is fast and easy to install in standard 15mm exposed grid
- Additional design options available as part of our Vario Design range
- Shops, supermarkets, shopping malls, entrance areas, airports, railway stations and showrooms.