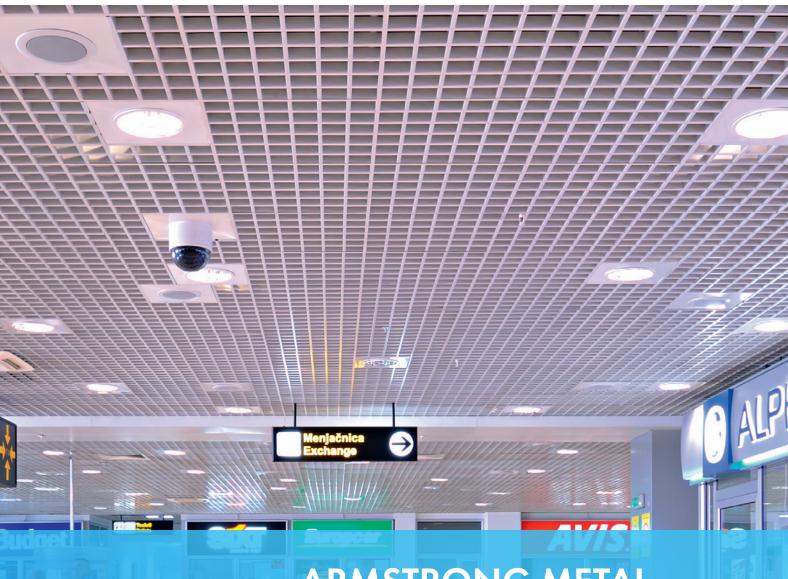

## ARMSTRONG METAL Cellio

- Armstrong METAL Cellio durable open cell metal tiles that mask the plenum and provide 100% accessibility to lighting, ventilation and sprinklers with an homogeneous appearance.
- Made of pre-coated galvanised steel 0.3mm
- Lay-In system is fast and easy to install in standard 15mm exposed grid
- Additional design options available as part of our Vario Design range
- Shops, supermarkets, shopping malls, entrance areas, airports, railway stations and showrooms.