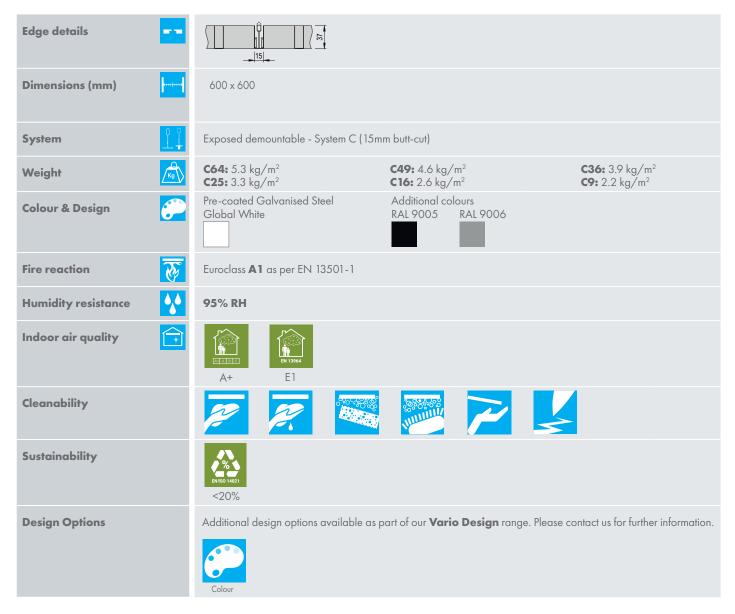

## ARMSTRONG METAL Cellio

- Armstrong METAL Cellio durable open cell metal tiles that mask the plenum and provide 100% accessibility to lighting, ventilation and sprinklers with an homogeneous appearance.
- Made of pre-coated galvanised steel 0.3mm
- Lay-In system is fast and easy to install in standard 15mm exposed grid
- Additional design options available as part of our Vario Design range
- Shops, supermarkets, shopping malls, entrance areas, airports, railway stations and showrooms.