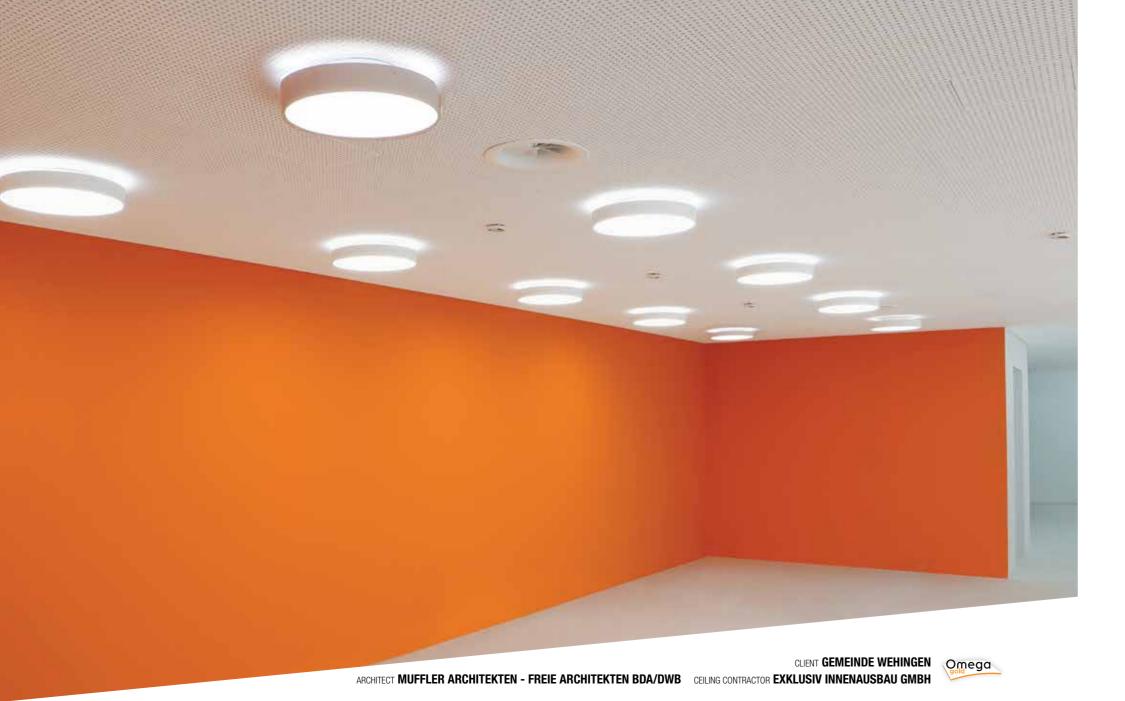

# PARTY CENTER WEHINGEN

The time-saving but robust Drywall Grid System for plasterboard ceilings brings an interesting angle to an otherwise monolithic ceiling throughout this educational establishment.

### SUSPENSION SYSTEM SOLUTION DGS Drywall Grid System

LESS DISTRACTION. MORE PRODUCTIVITY.

32 UK - CFC Underwriting Ltd

34 BG - Capital Fort

36 IT - COPAN

38 HU - Eiffel Palace

40 NL - Ericsson MCR / NOS

42 PL - Ernst & Young