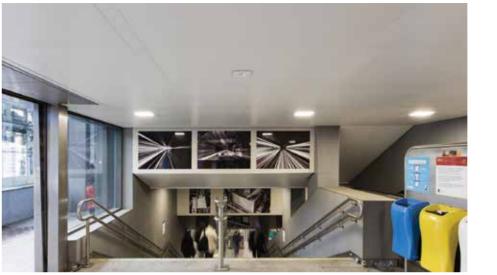

## METRO ARTS LOI BRUSSELS

Flat and concave metal ceilings help bring a leading-edge feel to the onerous environment of the underground while their low-VOC emissions and cleanability help keep it healthy and smart for passengers.

### **METAL CEILING SOLUTIONS**

B-H 300 Plain, RAL 9010 Q-Clip F with OP 19, Rg 1821, RAL 9006

### **SUSPENSION SYSTEM SOLUTIONS**

U-Profile + DP12 A-Bar, U-Profile + C-Profile