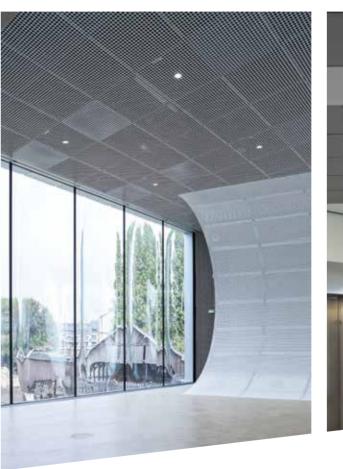

# MEDIATHÈQUE DE CAEN

The aesthetics in this multi-media department needed to reflect the subject's contemporaneousness as well as the sound-proofing associated with it. Step up mesh metal for that modern music mood.

### **METAL CEILING SOLUTIONS**

MESH METAL R-H 215 MESH METAL F-H 600 METAL R-H 200 METAL R-H 215

### **SUSPENSION SYSTEM SOLUTIONS**

PRELUDE 24 Sixty<sup>2</sup> - XL<sup>2</sup>, U-Profile + J-Bar, U-Profile + H-Profile 35, G- Profile