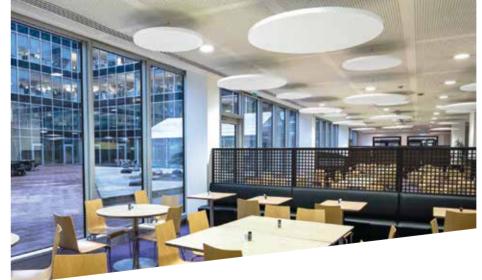

# **É**TABLISSEMENT **B**ANCAIRE

Circular mineral canopies of different sizes and installed at different heights help to differentiate the less formal café area from the reception but still optimise acoustics in two equally busy areas.

### FLOATING CEILING SOLUTIONS

OPTIMA L Canopy,
OPTIMA Baffles Curves

### **SUSPENSION SYSTEM SOLUTION**

Hanging Kit