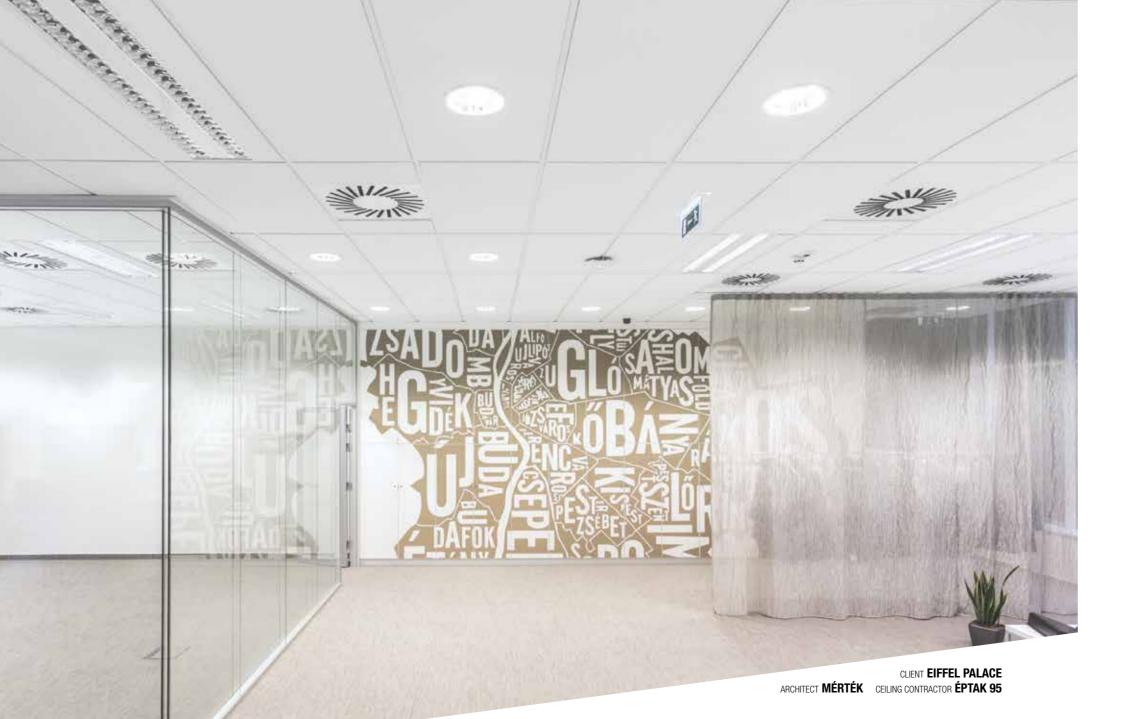

### EIFFEL PALACE

A mineral tile which not only combines acoustic control with high light reflectance, but was also the world's first mineral tile to achieve Cradle to Cradle™ certification, was a kingly choice for a variety of spaces within these offices.

MINERAL CEILING SOLUTION
PERLA OP 0.95

SUSPENSION SYSTEM SOLUTION
PRELUDE 24 - XL<sup>2</sup>