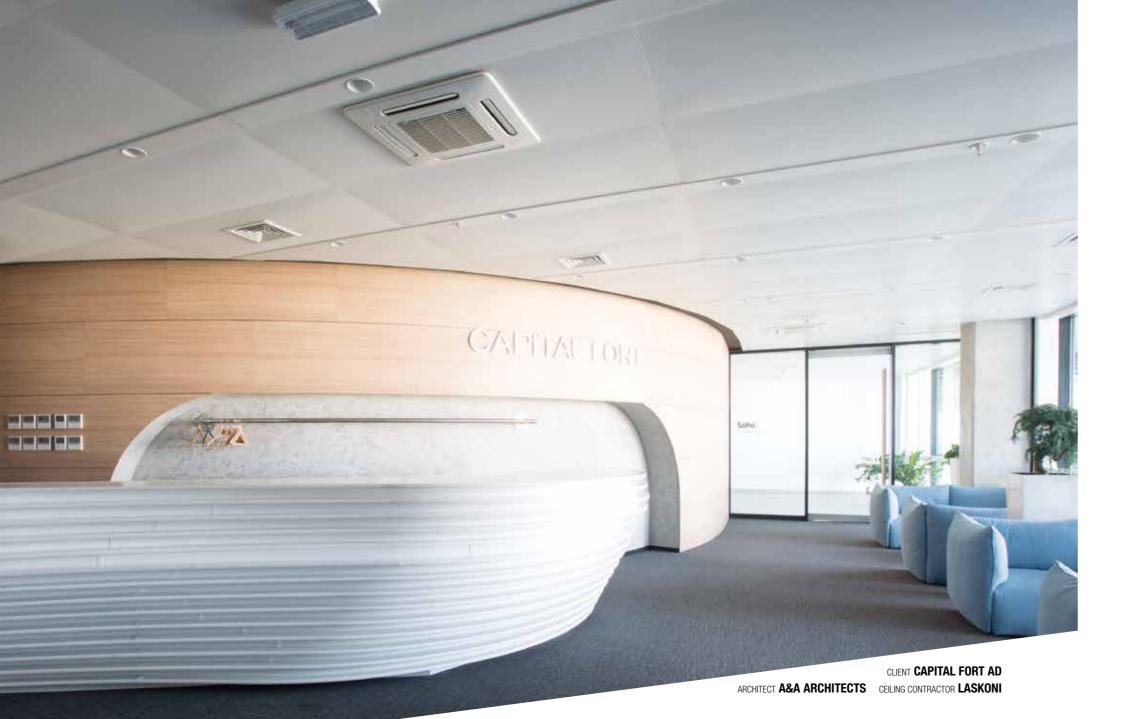

### CAPITAL FORT

A mix of white metal hook-on and black mineral systems brought a common theme as well as variety when required but a combined durability to the different areas of these offices.

### **MINERAL CEILING SOLUTION**

FINE FISSURED Black

### **METAL CEILING SOLUTIONS**

METAL R-H 200, METAL Q-Clip F, METAL B-H 300

### **SUSPENSION SYSTEM SOLUTIONS**

U-Profile + J-Bar, U-Profile + DP12 A-Bar, U-Profile + C-Profile, Prelude 24 - TLX Black