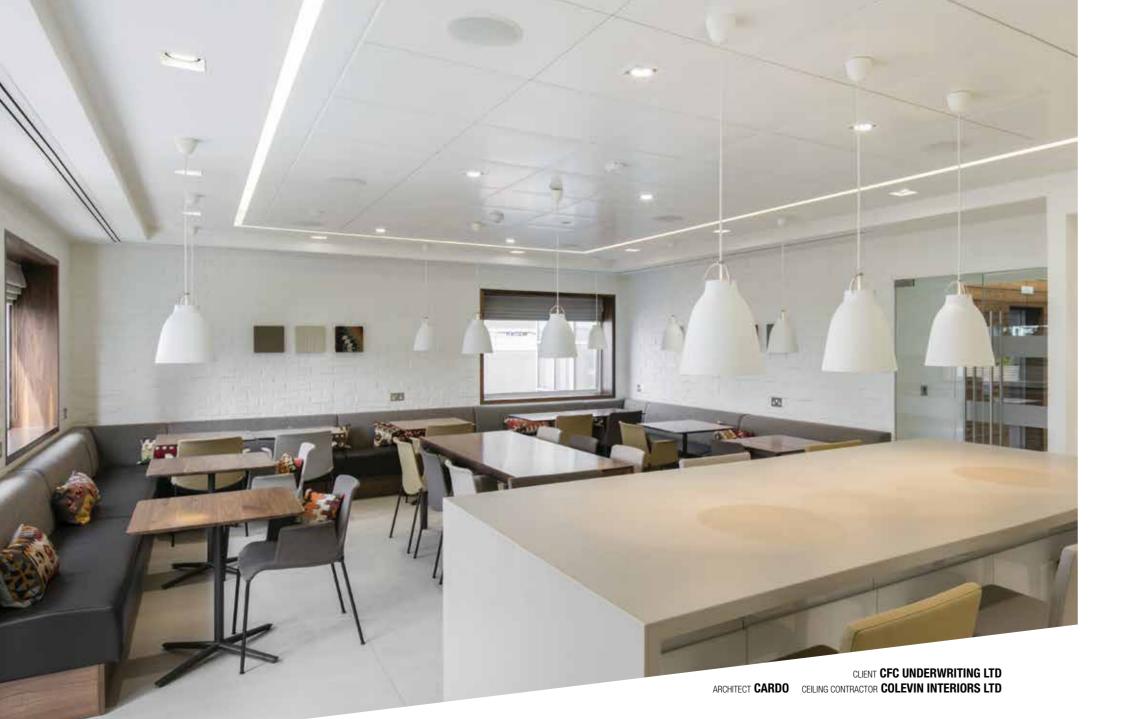

# CFC UNDERWRITING LTD, 85 GRACECHURCH STREET, LONDON

The reception, break out areas and meeting rooms in these offices are exceptionally minimalist and monolithic, the corridors between them anything but!

METAL CEILING SOLUTION
METAL AXAL Vector
FLOATING CEILING SOLUTION
AXIOM Knife Edge Canopy
SUSPENSION SYSTEM SOLUTION
PRELUDE 24 - XL<sup>2</sup>