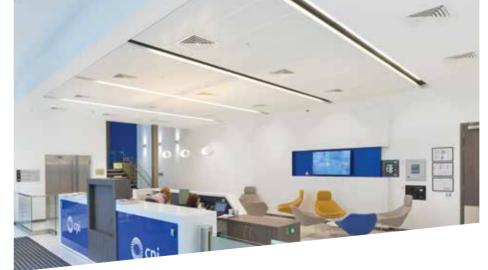

# NATIONAL BIOLOGICS MANUFACTURING CENTRE, DARLINGTON

More than half a dozen different solutions in metal and mineral materials, including wall-to-wall systems, floating rafts and linear baffles, not to mention Cradle to Cradle™ certified tiles, proved just the tonic for this new research centre.

### **MINERAL CEILING SOLUTIONS**

ULTIMA+ Vector, OPTIMA Vector, Hydroboard

### **METAL CEILING SOLUTIONS**

B-H 300, METAL V-P 500 Baffles, METAL Clip-In, METAL AXAL Vector

### FLOATING CEILING SOLUTION

D-H 700

### SUSPENSION SYSTEM SOLUTIONS

PRELUDE 24 - XL<sup>2</sup>, PRELUDE 24 Corrosive Resistant - TLX, U-Profile + C-Profile 100MM, U-Profile, C-Channel + Spring-T