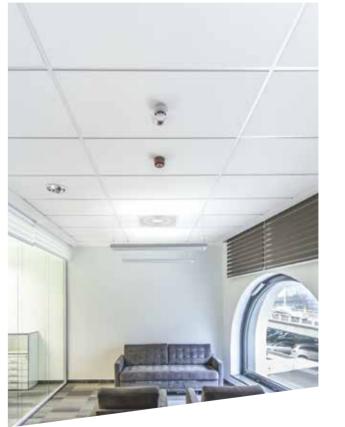

# ERICSSON MCR / NOS

The cantilevered walls in these offices are reflected in the quirky linear design used for the ceiling where the metal tiles are deliberately cut to enhance the perspective.

METAL CEILING SOLUTION
METAL AXAL Vector
SUSPENSION SYSTEM SOLUTION
PRELUDE 24 - XL<sup>2</sup>