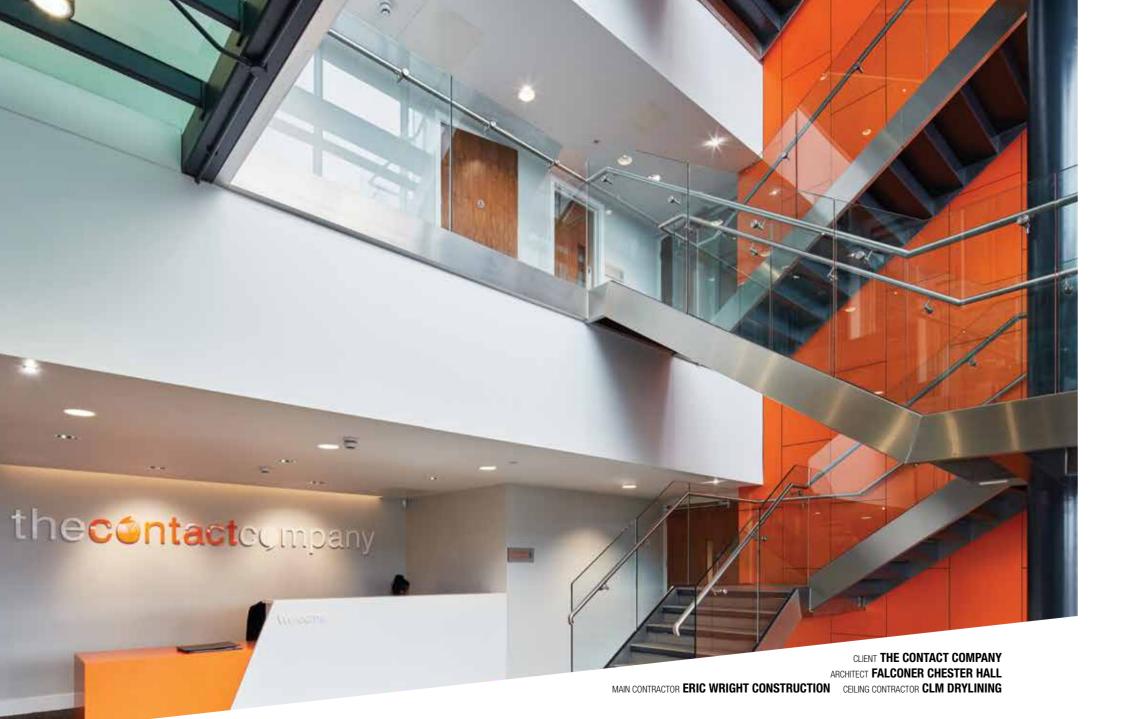

# THE CONTACT COMPANY, TOWER WHARF, WIRRAL WATERS

Metal ceiling and wall systems are easy on the ears, if not the eyes, at this new call centre in a key regeneration area where form and function make a stunning statement alongside Cradle to Cradle™ certified tiles.

### MINERAL CEILING SOLUTIONS

ULTIMA+ OP, ULTIMA+ SL2

### **METAL CEILING SOLUTION**

R-H 200

### SUSPENSION SYSTEM SOLUTIONS

PRELUDE 24 - XL<sup>2</sup>

PRELUDE 24 Main Runner + Z-Bar

U-Profile + J-Bar

### **WALL SOLUTION**

W-H 1000