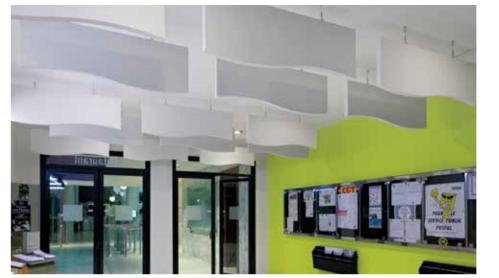

# MEDIATHÈQUE DE CAEN

The aesthetics in this multi-media department needed to reflect the subject's contemporaneousness as well as the sound-proofing associated with it. Step up mesh metal for that modern music mood.

### **METAL CEILING SOLUTIONS**

MESH METAL R-H 215 MESH METAL F-H 600 METAL R-H 200 METAL R-H 215

### **SUSPENSION SYSTEM SOLUTIONS**

PRELUDE 24 Sixty<sup>2</sup> - XL<sup>2</sup>, U-Profile + J-Bar, U-Profile + H-Profile 35, G- Profile