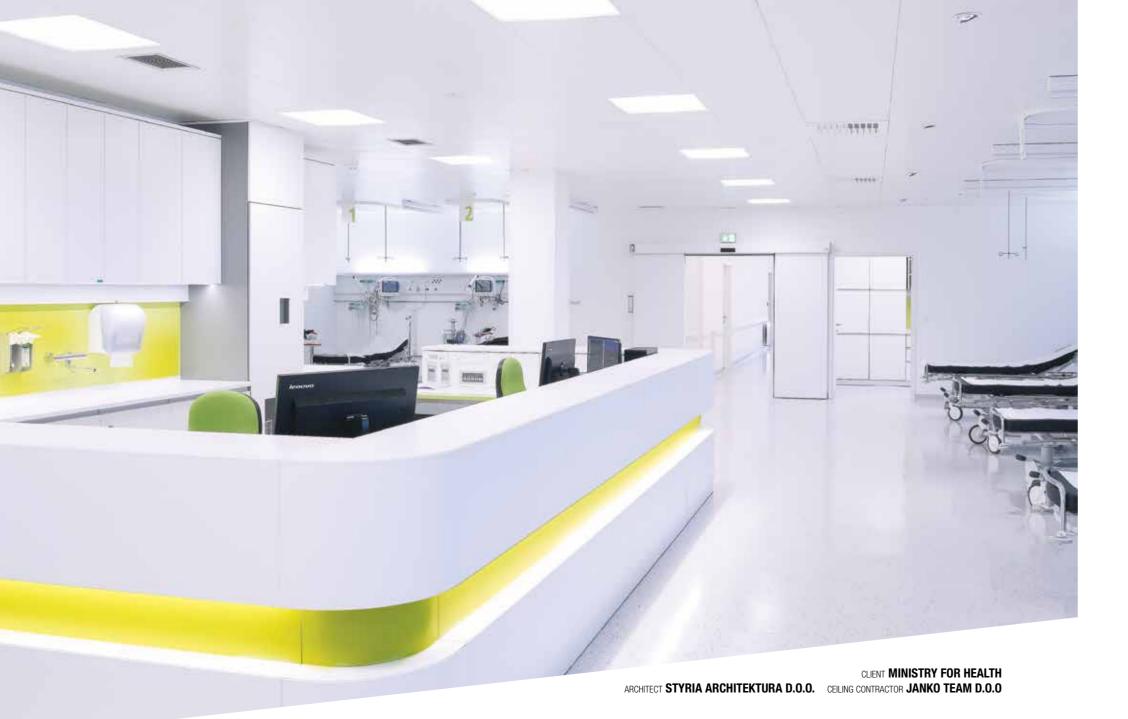

# EMERGENCY CENTRE IN NOVO MESTO

A mix of mineral and metal ceilings give maximum light reflectance and microbial resistance to acute and non-acute areas where acoustics still require control.

### MINERAL CEILING SOLUTIONS

PERLA OP, PERLA dB, BIOGUARD Acoustic

### **METAL CEILING SOLUTIONS**

METAL Clip-In Plain and Extra-Microperforated

### SUSPENSION SYSTEM SOLUTIONS

PRELUDE 24 - TLX U-Profile + DP12 A-Bar

**7**1