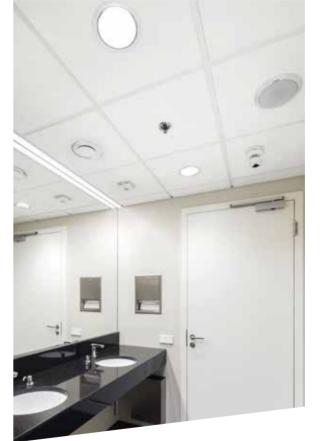

## SANOFI

A multi-functional auditorium is as unusual at ceiling height as it is at ground level, with a striking mix of concave and convex canopies where no edge is straight and none is level with its neighbour.

### FLOATING CEILING SOLUTIONS OPTIMA Canopy Concave

& Convex

### **SUSPENSION SYSTEM SOLUTION**Grouping Frame