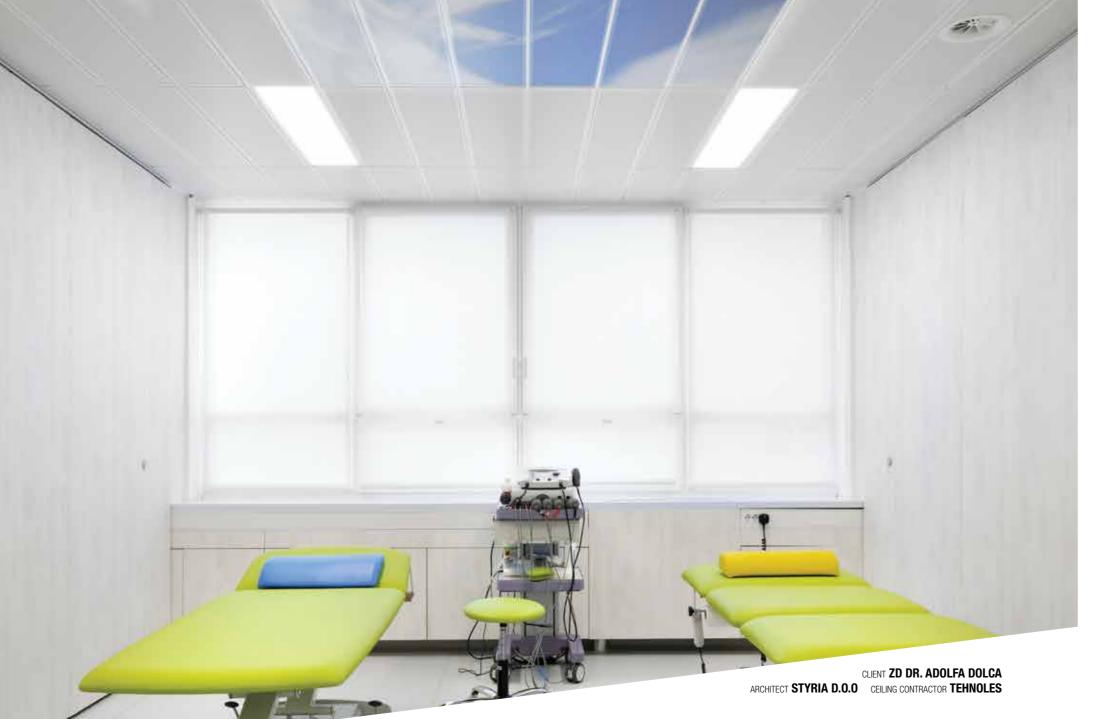

# HEALTH CENTRE ADOLF DROLC

Colours from nature help to balance the bright whiteness of these rooms where painted metal and unpainted perforated ceiling tiles help promote a soothing atmosphere.

### **METAL CEILING SOLUTIONS**

Custom Metal MicroLook 8, S-Clip F Microperforated Rd 1522

### **SUSPENSION SYSTEM SOLUTIONS**

PRELUDE 15 - XL<sup>2</sup>/TL, U-Profile + DP12 A-Bar