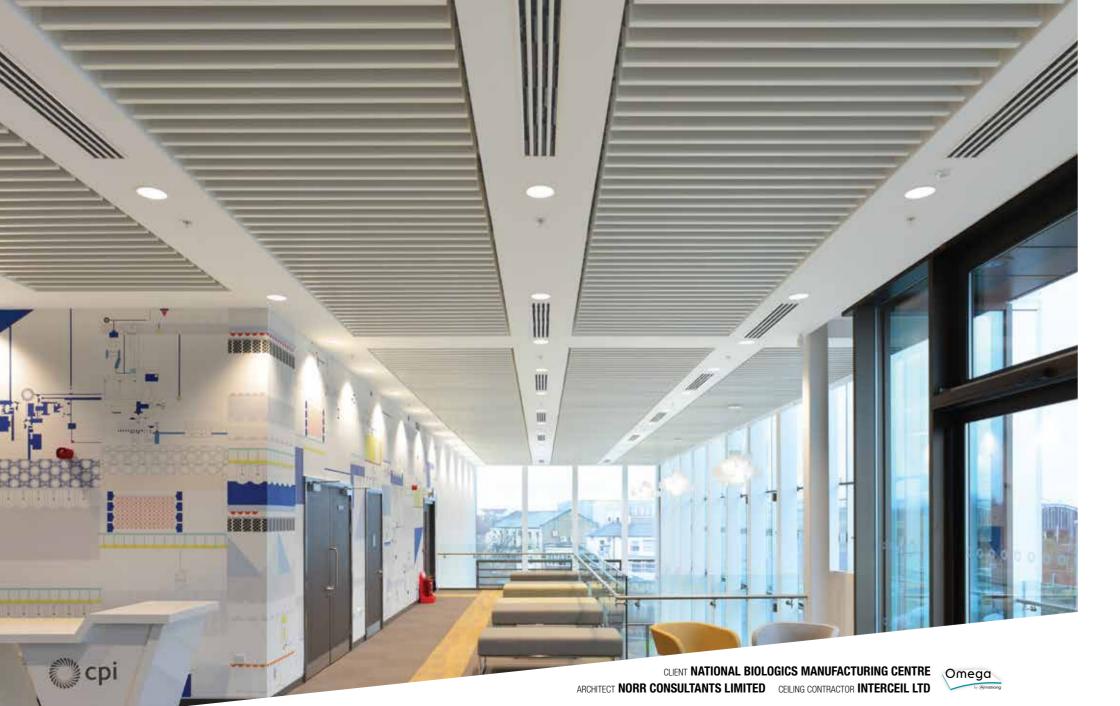

# NATIONAL BIOLOGICS MANUFACTURING CENTRE, DARLINGTON

More than half a dozen different solutions in metal and mineral materials, including wall-to-wall systems, floating rafts and linear baffles, not to mention Cradle to Cradle™ certified tiles, proved just the tonic for this new research centre.

### **MINERAL CEILING SOLUTIONS**

ULTIMA+ Vector, OPTIMA Vector, Hydroboard

### **METAL CEILING SOLUTIONS**

B-H 300, METAL V-P 500 Baffles, METAL Clip-In, METAL AXAL Vector

### FLOATING CEILING SOLUTION

D-H 700

### SUSPENSION SYSTEM SOLUTIONS

PRELUDE 24 - XL<sup>2</sup>, PRELUDE 24 Corrosive Resistant - TLX, U-Profile + C-Profile 100MM, U-Profile, C-Channel + Spring-T