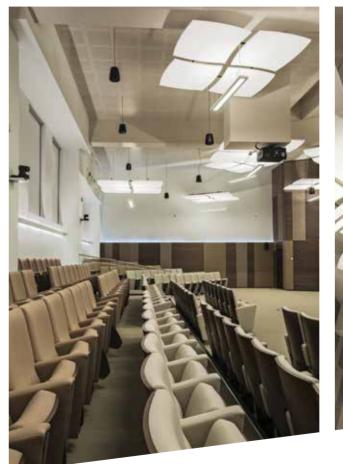

## SANOFI

A multi-functional auditorium is as unusual at ceiling height as it is at ground level, with a striking mix of concave and convex canopies where no edge is straight and none is level with its neighbour.

### FLOATING CEILING SOLUTIONS OPTIMA Canopy Concave

& Convex

### **SUSPENSION SYSTEM SOLUTION**Grouping Frame