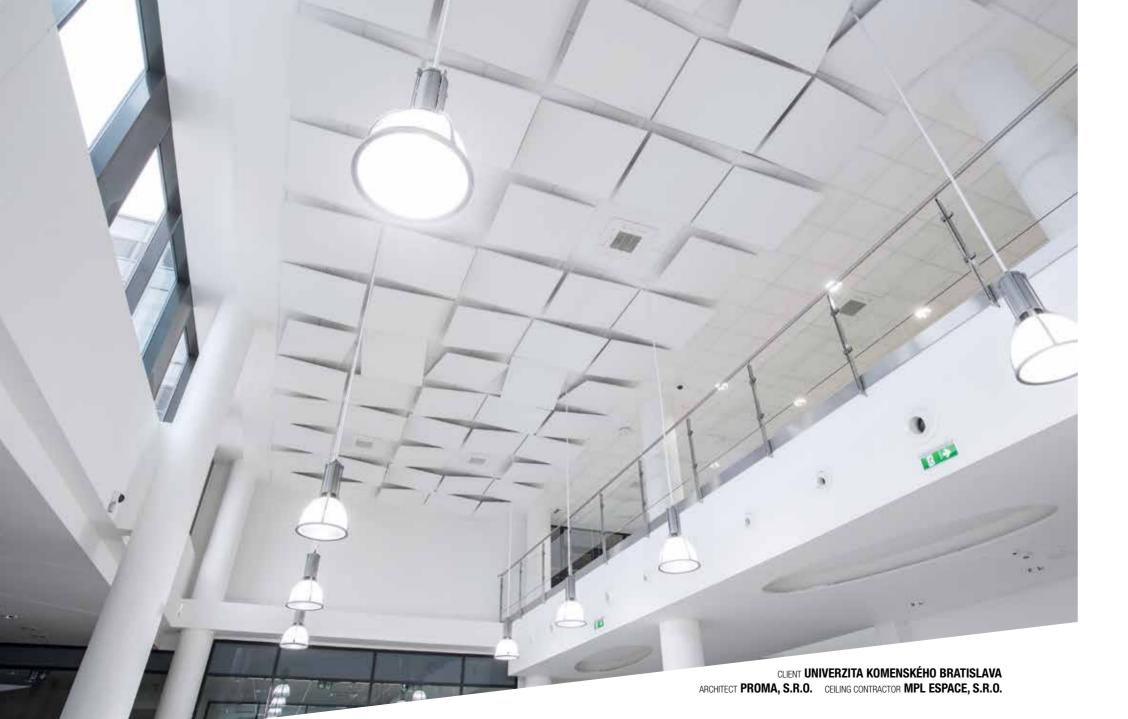

# COMENIUS UNIVERSITY SCIENCE PARK

A sensible choice of mineral materials for the purposes of minimising bacteria, maximising light and optimising acoustics is balanced by the apparently random placement of square canopies in the entrance area.

### **MINERAL CEILING SOLUTIONS**

SIERRA OP, BIOGUARD Acoustic, FINE FISSURED

### **FLOATING CEILING SOLUTION**

OPTIMA Canopy

### **SUSPENSION SYSTEM SOLUTIONS**

PRELUDE 24 - XL<sup>2</sup>, CLEAN ROOM 24, PRELUDE 24 Corrosive Resistant, Hanging kit

**25** 