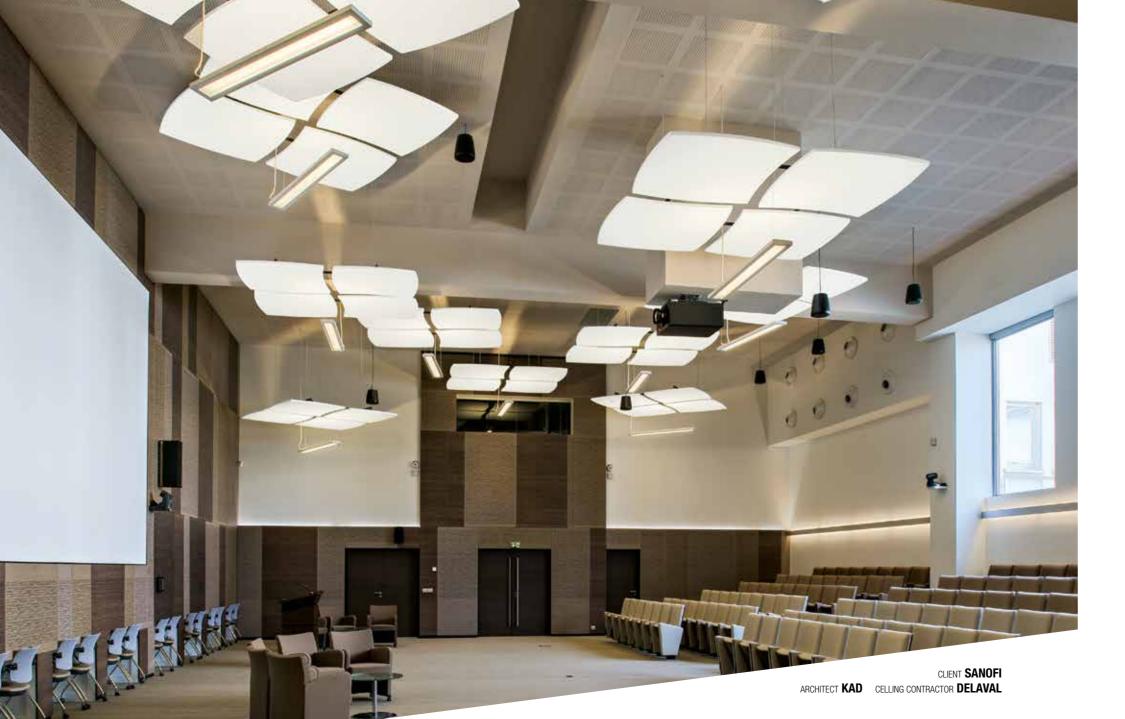

## SANOFI

A multi-functional auditorium is as unusual at ceiling height as it is at ground level, with a striking mix of concave and convex canopies where no edge is straight and none is level with its neighbour.

### FLOATING CEILING SOLUTIONS OPTIMA Canopy Concave

& Convex

### **SUSPENSION SYSTEM SOLUTION**Grouping Frame