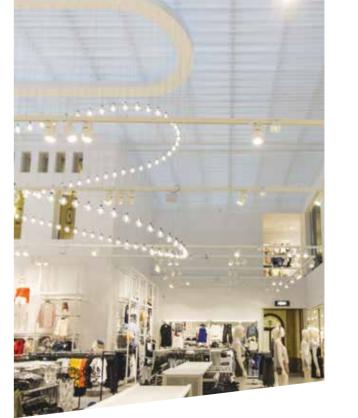

# H&M CENTRAL EUROPEAN MAIN STORE

As much attention had to be given to the design of the suspension system as the metal baffles it carries as they can be seen from above as well as below from their position in between the floors of this store.

FLOATING CEILING SOLUTION
METAL Baffles
SUSPENSION SYSTEM SOLUTION
Hanging Kit