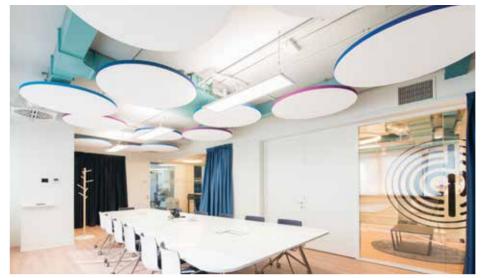

# ERNST & YOUNG

Metal baffles and an open-cell system, complemented by circular mineral canopies, bring both ends of the visual spectrum to the Polish offices of this global professional services firm.

METAL CEILING SOLUTION
CELLIO C36 RAL 9003
FLOATING CEILING SOLUTIONS
OPTIMA Canopy Circle,
METAL Baffles

SUSPENSION SYSTEM SOLUTIONS
U-Profile, PRELUDE 15 - XL<sup>2</sup>,
Hanging kit