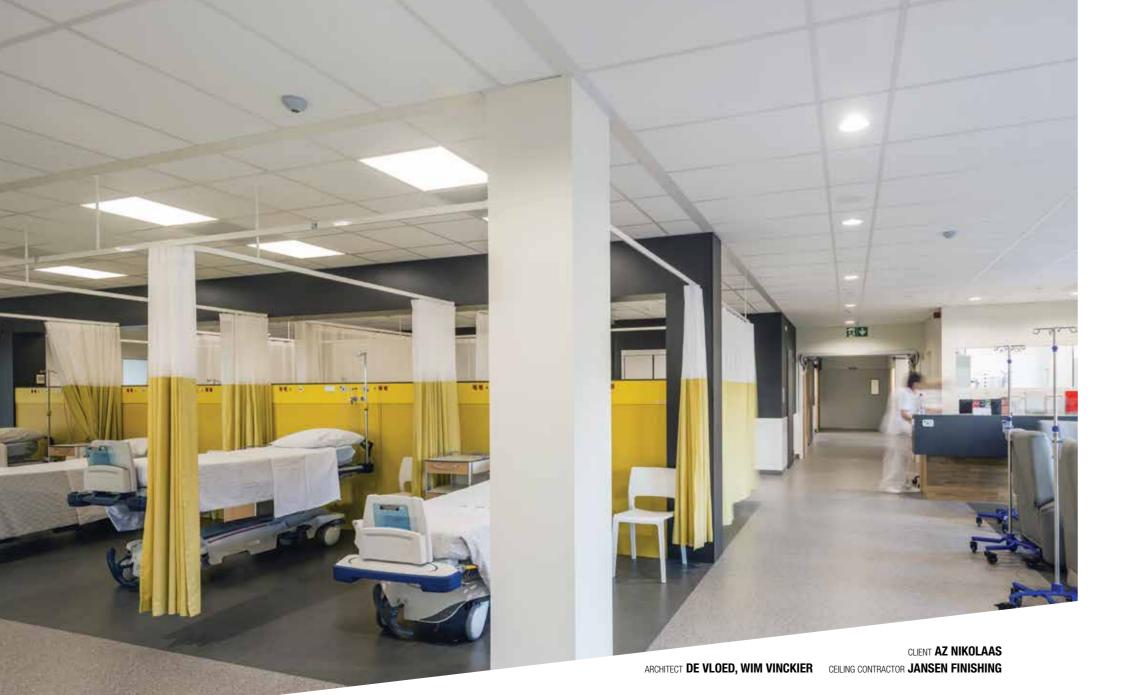

# AZ NIKOLAAS - CAMPUS BEVEREN

A bright and airy atmosphere was required for a variety of areas but as well as high light reflectance and acoustic control the bright white mineral tile used here is also Cradle to Cradle™ certified and that makes it green as well.

MINERAL CEILING SOLUTION
PERLA OP 0.95

SUSPENSION SYSTEM SOLUTION
PRELUDE 24 - XL<sup>2</sup>