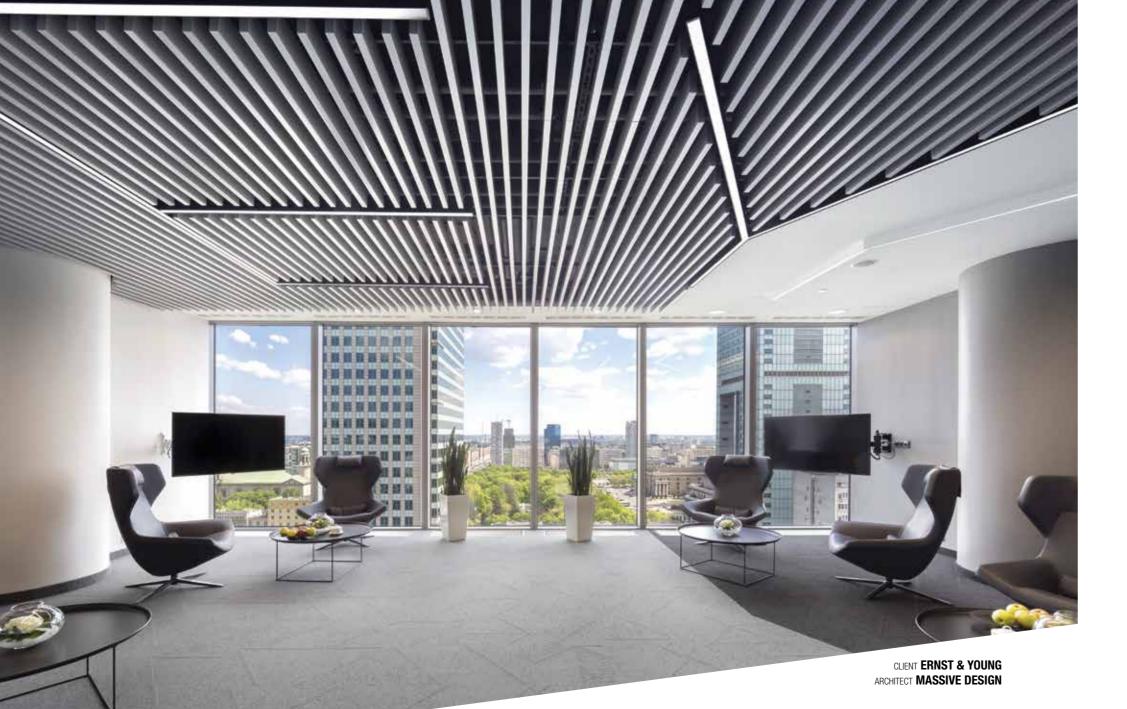

# ERNST & YOUNG

Metal baffles and an open-cell system, complemented by circular mineral canopies, bring both ends of the visual spectrum to the Polish offices of this global professional services firm.

METAL CEILING SOLUTION
CELLIO C36 RAL 9003
FLOATING CEILING SOLUTIONS
OPTIMA Canopy Circle,
METAL Baffles

SUSPENSION SYSTEM SOLUTIONS
U-Profile, PRELUDE 15 - XL<sup>2</sup>,
Hanging kit