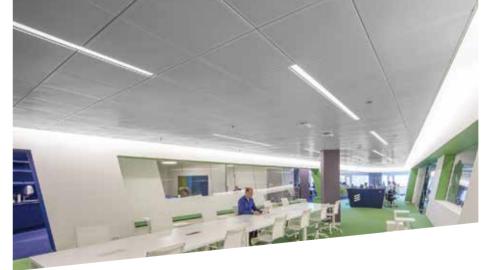

# ERICSSON MCR / NOS

The cantilevered walls in these offices are reflected in the quirky linear design used for the ceiling where the metal tiles are deliberately cut to enhance the perspective.

METAL CEILING SOLUTION
METAL AXAL Vector
SUSPENSION SYSTEM SOLUTION
PRELUDE 24 - XL<sup>2</sup>