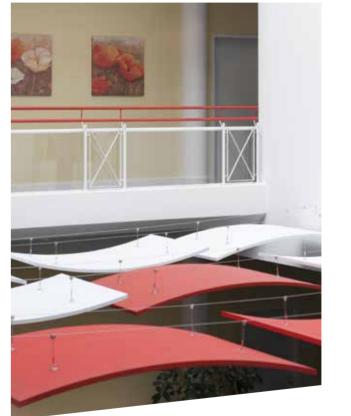

# BAYRISCHES ROTES KREUZ

Concave and convex rectangular mineral canopies in the colours of the Red Cross bring a stunning colourful aesthetic and acoustic control in this large atrium.

FLOATING CEILING SOLUTION
OPTIMA Curved Canopy
SUSPENSION SYSTEM SOLUTION
Hanging Kit