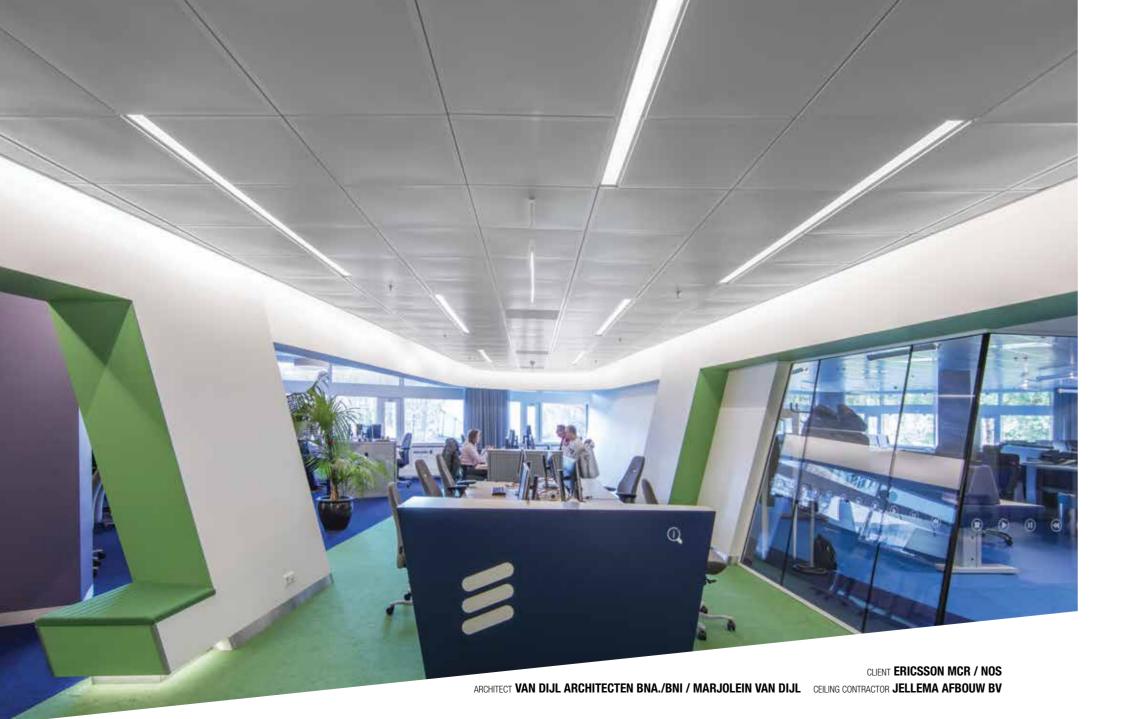

# ERICSSON MCR / NOS

The cantilevered walls in these offices are reflected in the quirky linear design used for the ceiling where the metal tiles are deliberately cut to enhance the perspective.

METAL CEILING SOLUTION
METAL AXAL Vector
SUSPENSION SYSTEM SOLUTION
PRELUDE 24 - XL<sup>2</sup>