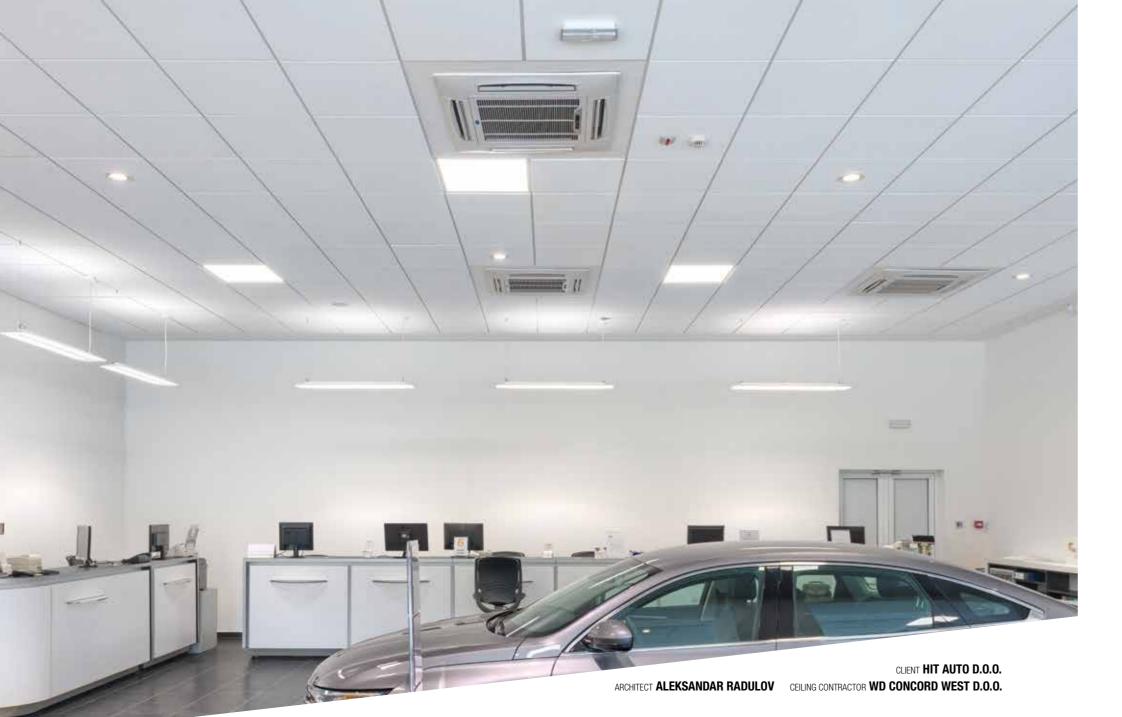

### HIT AUTO

Light reflectance was a key requirement for this car showroom, along with acoustic performance and durability, but the mineral tile was versatile enough to embrace a colour change for break-out areas.

### MINERAL CEILING SOLUTION

ULTIMA+ MicroLook 90 RAL 7016, ULTIMA+ Vector

### **SUSPENSION SYSTEM SOLUTIONS**

PRELUDE 15 - XL<sup>2</sup>
PRELUDE 24 - XL<sup>2</sup>
Shadowline Perimeter Trim