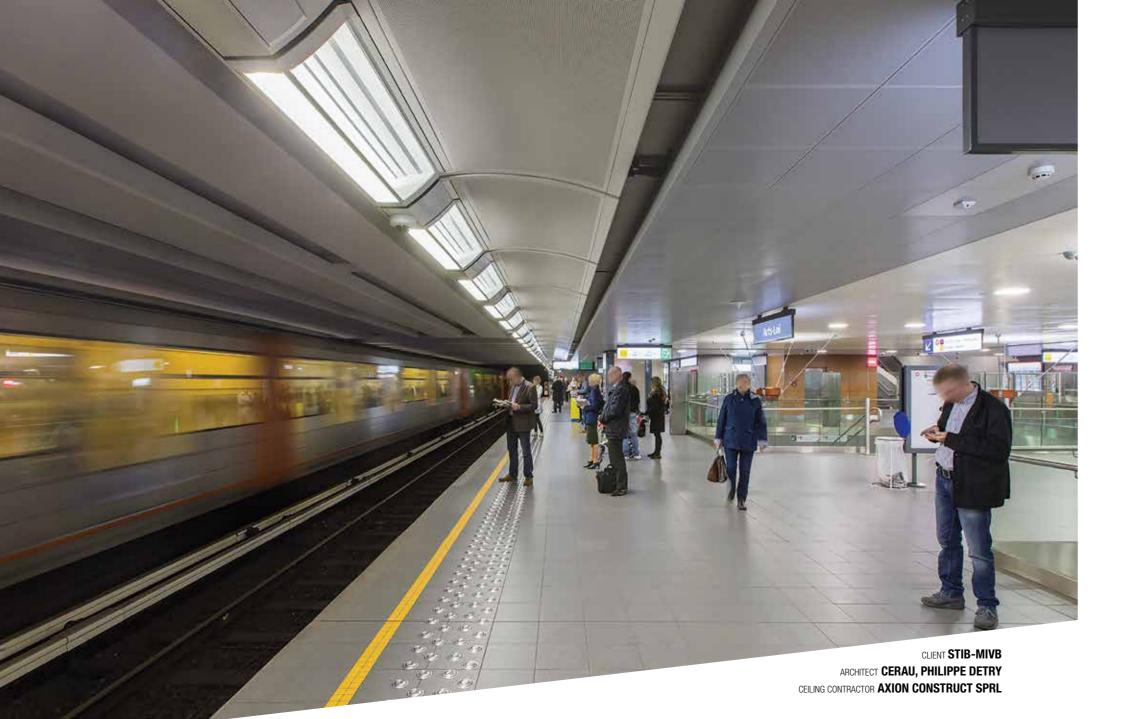

## METRO ARTS LOI BRUSSELS

Flat and concave metal ceilings help bring a leading-edge feel to the onerous environment of the underground while their low-VOC emissions and cleanability help keep it healthy and smart for passengers.

### **METAL CEILING SOLUTIONS**

B-H 300 Plain, RAL 9010 Q-Clip F with OP 19, Rg 1821, RAL 9006

### **SUSPENSION SYSTEM SOLUTIONS**

U-Profile + DP12 A-Bar, U-Profile + C-Profile