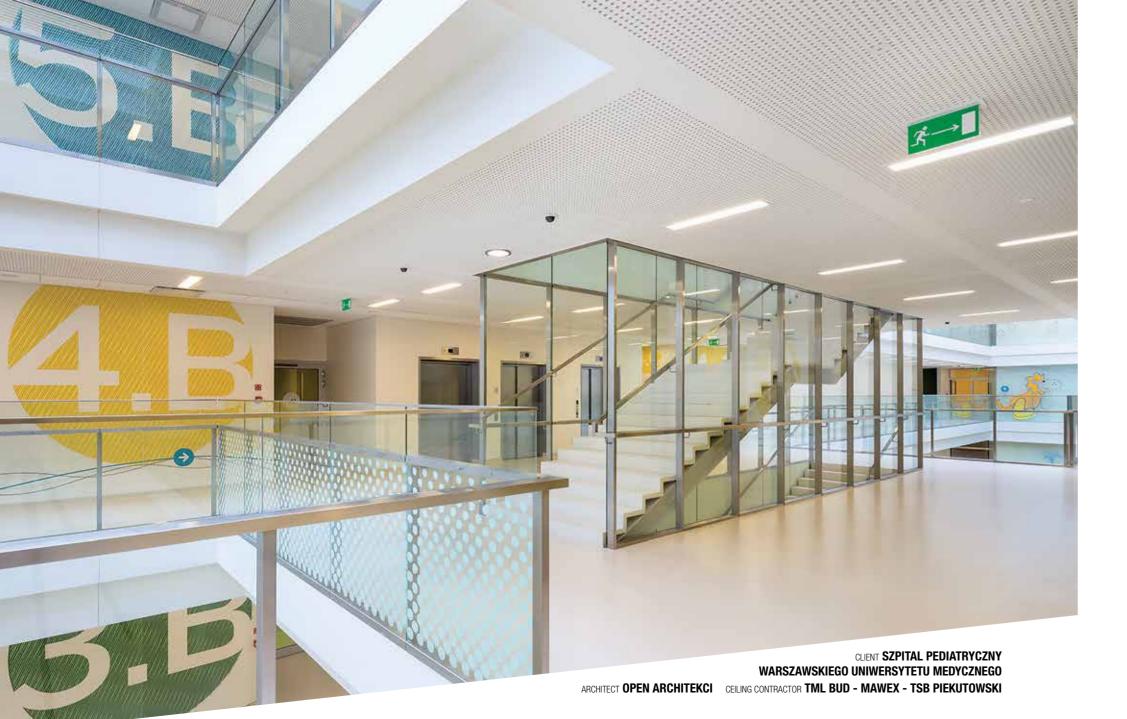

## PEDIATRIC HOSPITAL IN WARSAW

A mix of mineral and metal tiles join forces to inhibit bacteria, enhance light reflectance and optimise acoustics at this children's hospital in the capital.

### MINERAL CEILING SOLUTIONS

BIOGUARD Acoustic, BIOGUARD Plain, PERLA OP, NEEVA, NEWTONE RESIDENCE

### **METAL CEILING SOLUTION**

METAL Q-Clip F

### **SUSPENSION SYSTEM SOLUTIONS**

PRELUDE 24 - XL<sup>2</sup>, C-Channel + DP12 A-Bar

LESS STRESS. MORE SERENITY.