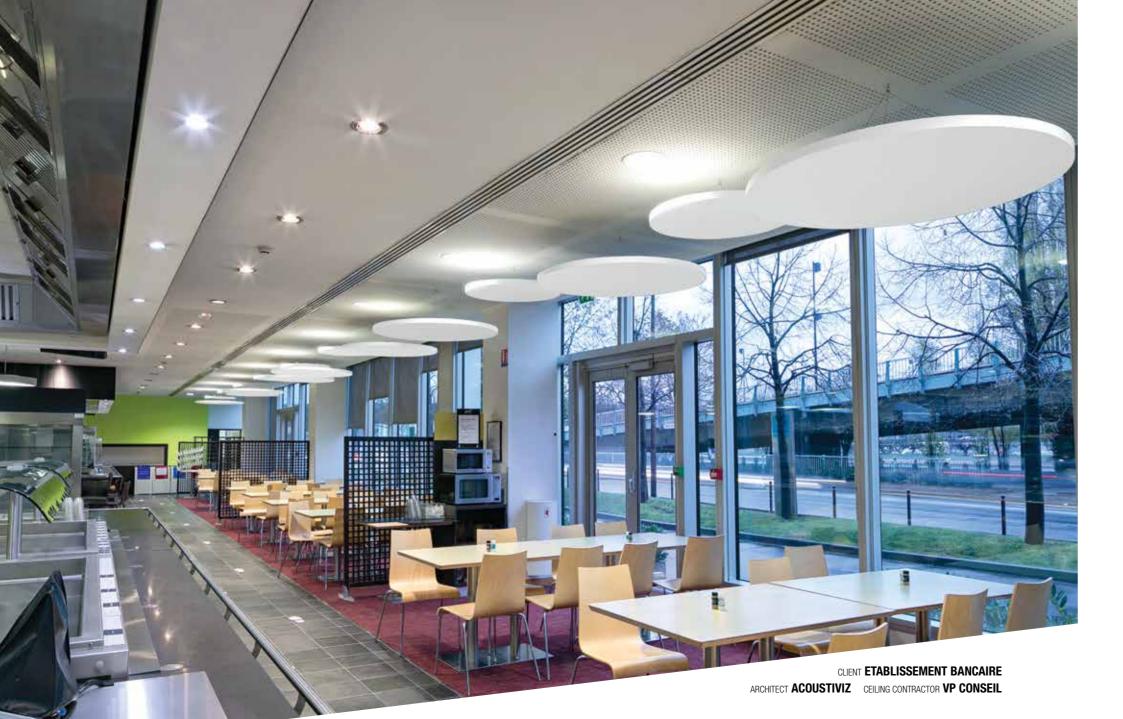

# **É**TABLISSEMENT **B**ANCAIRE

Circular mineral canopies of different sizes and installed at different heights help to differentiate the less formal café area from the reception but still optimise acoustics in two equally busy areas.

### FLOATING CEILING SOLUTIONS

OPTIMA L Canopy,
OPTIMA Baffles Curves

### **SUSPENSION SYSTEM SOLUTION**

Hanging Kit