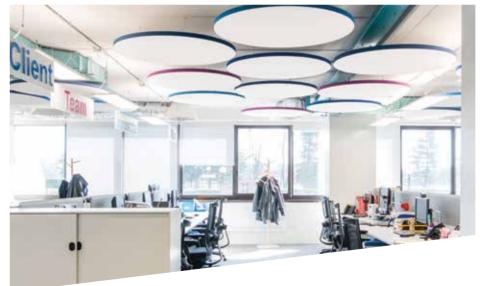

# ERNST & YOUNG

Metal baffles and an open-cell system, complemented by circular mineral canopies, bring both ends of the visual spectrum to the Polish offices of this global professional services firm.

METAL CEILING SOLUTION
CELLIO C36 RAL 9003
FLOATING CEILING SOLUTIONS
OPTIMA Canopy Circle,
METAL Baffles

SUSPENSION SYSTEM SOLUTIONS
U-Profile, PRELUDE 15 - XL<sup>2</sup>,
Hanging kit