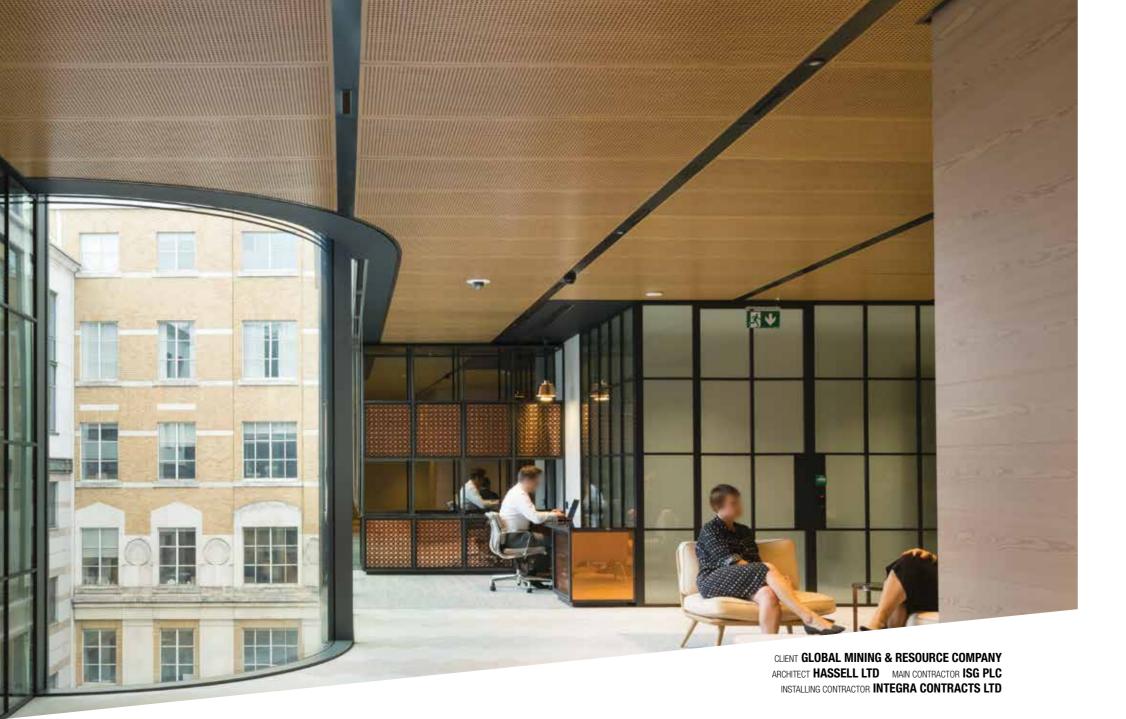

# GLOBAL MINING & RESOURCE COMPANY, LONDON

Light wood tiles with a contrasting black suspension system make for an elegant talking point.

WOOD CEILING SOLUTION
WOOD Light Oak SL2
SUSPENSION SYSTEM SOLUTIONS
PRELUDE 24 - XL<sup>2</sup>,
BANDRASTER Black