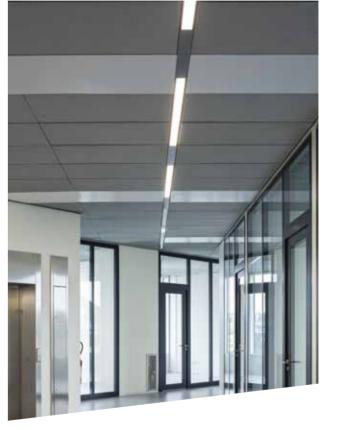

# MEDIATHÈQUE DE CAEN

The aesthetics in this multi-media department needed to reflect the subject's contemporaneousness as well as the sound-proofing associated with it. Step up mesh metal for that modern music mood.

### **METAL CEILING SOLUTIONS**

MESH METAL R-H 215 MESH METAL F-H 600 METAL R-H 200 METAL R-H 215

### **SUSPENSION SYSTEM SOLUTIONS**

PRELUDE 24 Sixty<sup>2</sup> - XL<sup>2</sup>, U-Profile + J-Bar, U-Profile + H-Profile 35, G- Profile