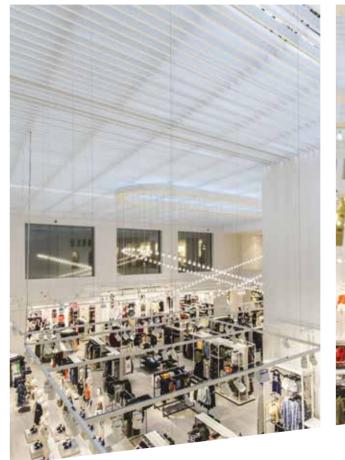

# H&M CENTRAL EUROPEAN MAIN STORE

As much attention had to be given to the design of the suspension system as the metal baffles it carries as they can be seen from above as well as below from their position in between the floors of this store.

FLOATING CEILING SOLUTION
METAL Baffles
SUSPENSION SYSTEM SOLUTION
Hanging Kit