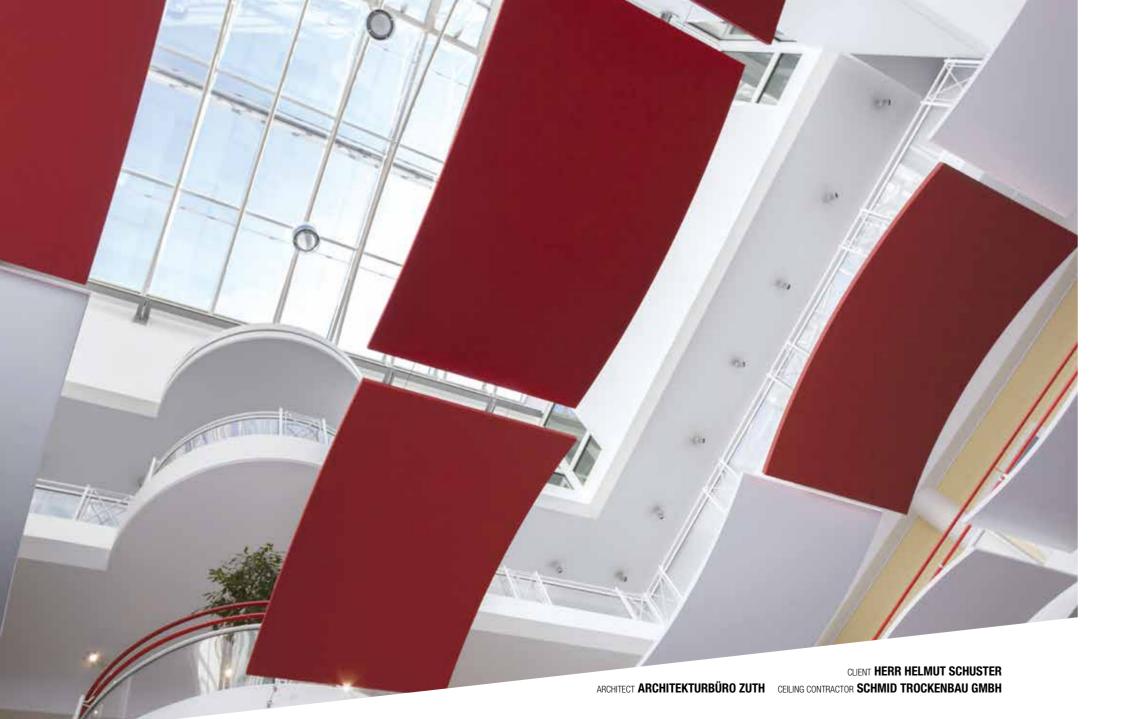

# BAYRISCHES ROTES KREUZ

Concave and convex rectangular mineral canopies in the colours of the Red Cross bring a stunning colourful aesthetic and acoustic control in this large atrium.

FLOATING CEILING SOLUTION
OPTIMA Curved Canopy
SUSPENSION SYSTEM SOLUTION
Hanging Kit