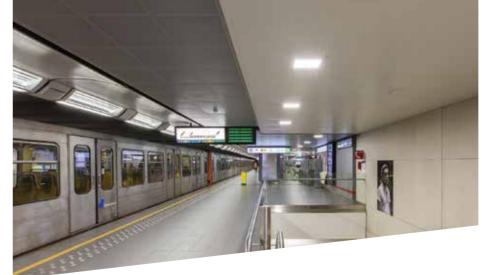

## METRO ARTS LOI BRUSSELS

Flat and concave metal ceilings help bring a leading-edge feel to the onerous environment of the underground while their low-VOC emissions and cleanability help keep it healthy and smart for passengers.

### **METAL CEILING SOLUTIONS**

B-H 300 Plain, RAL 9010 Q-Clip F with OP 19, Rg 1821, RAL 9006

### **SUSPENSION SYSTEM SOLUTIONS**

U-Profile + DP12 A-Bar, U-Profile + C-Profile