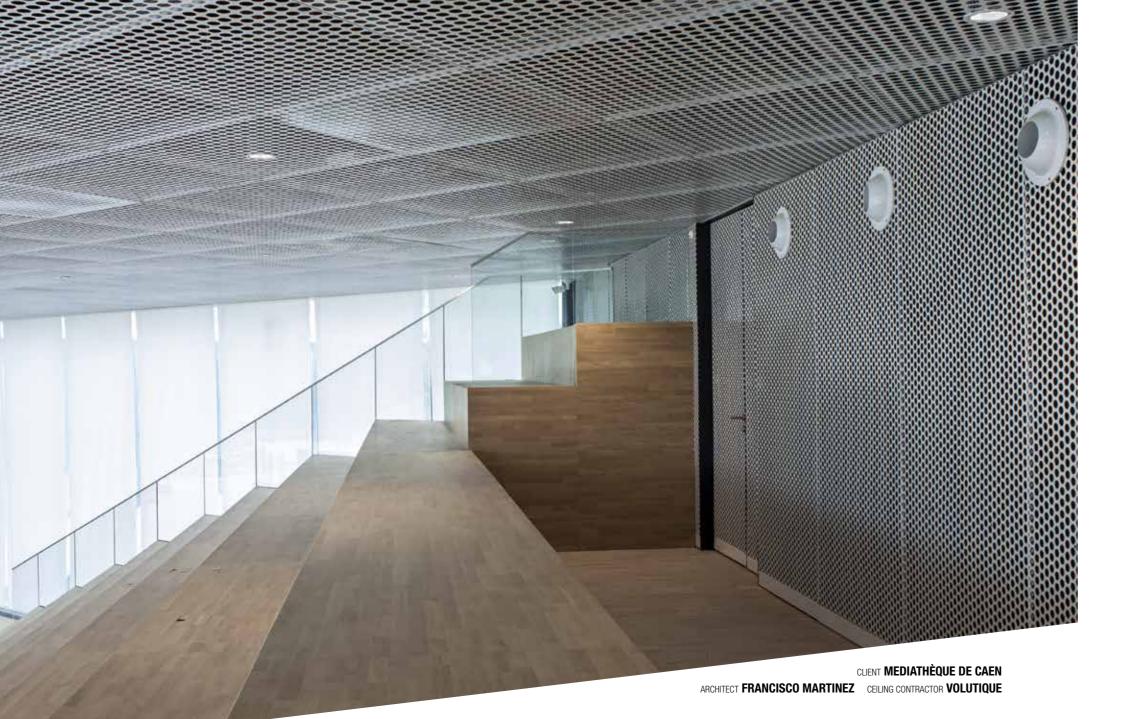

# MEDIATHÈQUE DE CAEN

The aesthetics in this multi-media department needed to reflect the subject's contemporaneousness as well as the sound-proofing associated with it. Step up mesh metal for that modern music mood.

### **METAL CEILING SOLUTIONS**

MESH METAL R-H 215 MESH METAL F-H 600 METAL R-H 200 METAL R-H 215

### **SUSPENSION SYSTEM SOLUTIONS**

PRELUDE 24 Sixty<sup>2</sup> - XL<sup>2</sup>, U-Profile + J-Bar, U-Profile + H-Profile 35, G- Profile