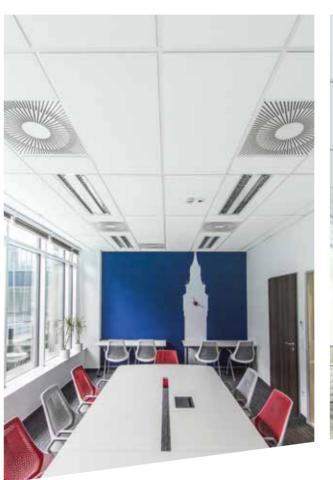

### EIFFEL PALACE

A mineral tile which not only combines acoustic control with high light reflectance, but was also the world's first mineral tile to achieve Cradle to Cradle™ certification, was a kingly choice for a variety of spaces within these offices.

MINERAL CEILING SOLUTION
PERLA OP 0.95

SUSPENSION SYSTEM SOLUTION
PRELUDE 24 - XL<sup>2</sup>