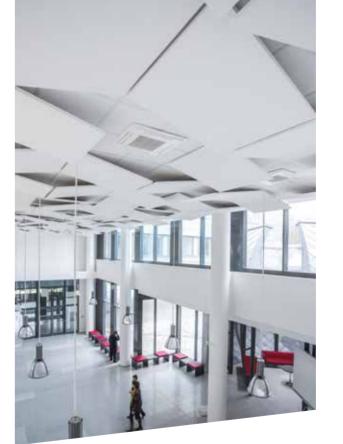

# COMENIUS UNIVERSITY SCIENCE PARK

A sensible choice of mineral materials for the purposes of minimising bacteria, maximising light and optimising acoustics is balanced by the apparently random placement of square canopies in the entrance area.

### **MINERAL CEILING SOLUTIONS**

SIERRA OP, BIOGUARD Acoustic, FINE FISSURED

### **FLOATING CEILING SOLUTION**

OPTIMA Canopy

### **SUSPENSION SYSTEM SOLUTIONS**

PRELUDE 24 - XL<sup>2</sup>, CLEAN ROOM 24, PRELUDE 24 Corrosive Resistant, Hanging kit

**25** 