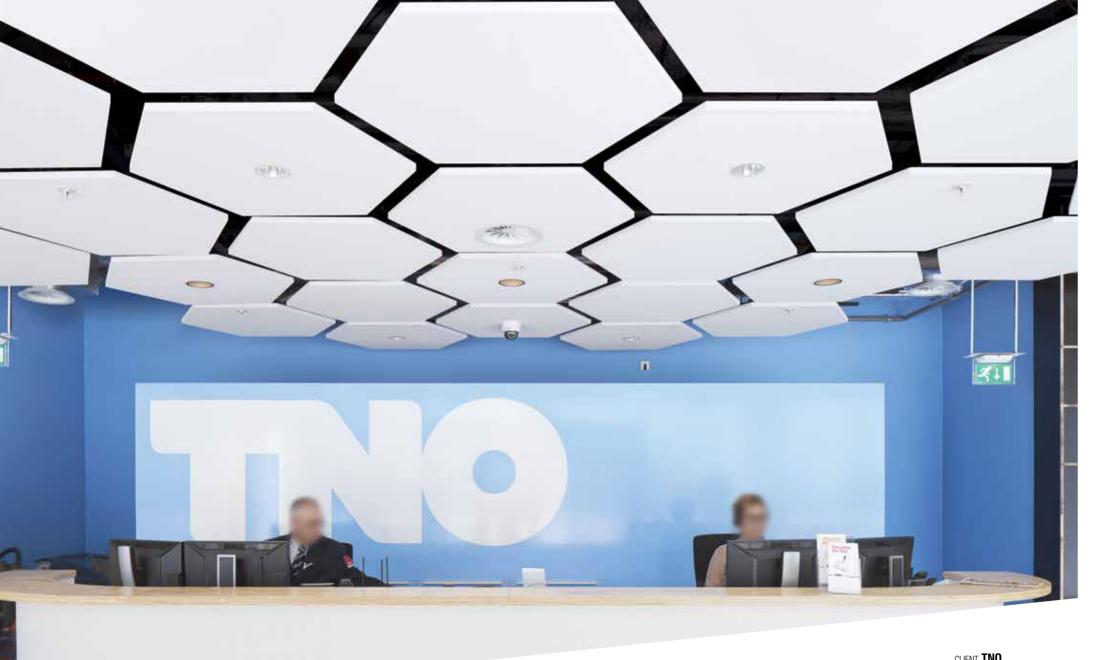

# TNO HERHUISVESTING NEW BABYLON

Hexagonal mineral canopies bring a clean, white aesthetic with a difference to the industrial soffit of the reception and meeting areas of these offices.

FLOATING CEILING SOLUTION
OPTIMA Canopy Hexagon
SUSPENSION SYSTEM SOLUTIONS
Hanging Kit, Grouping Frame