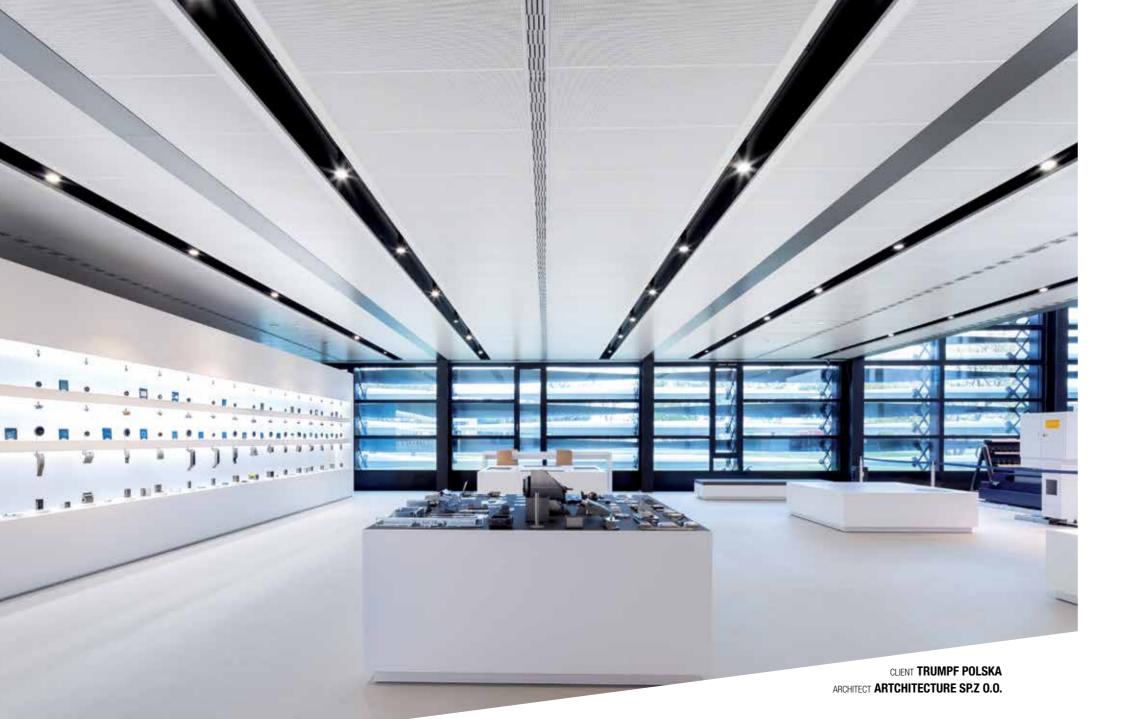

### **T**RUMPF

Bright white metal tiles perform two functions here - reflecting light deep into the spaces away from the windows and giving a clean, modern minimalist aesthetic.

### **METAL CEILING SOLUTIONS**

R-Clip Rg 2516 and Rg 4022 , F-L 601 Rg 2516, Q-Clip Rg 4022

### **SUSPENSION SYSTEM SOLUTIONS**

Bandraster, U-Profile + DP12 A-Bar

LESS DISTRACTION. MORE PRECISION.