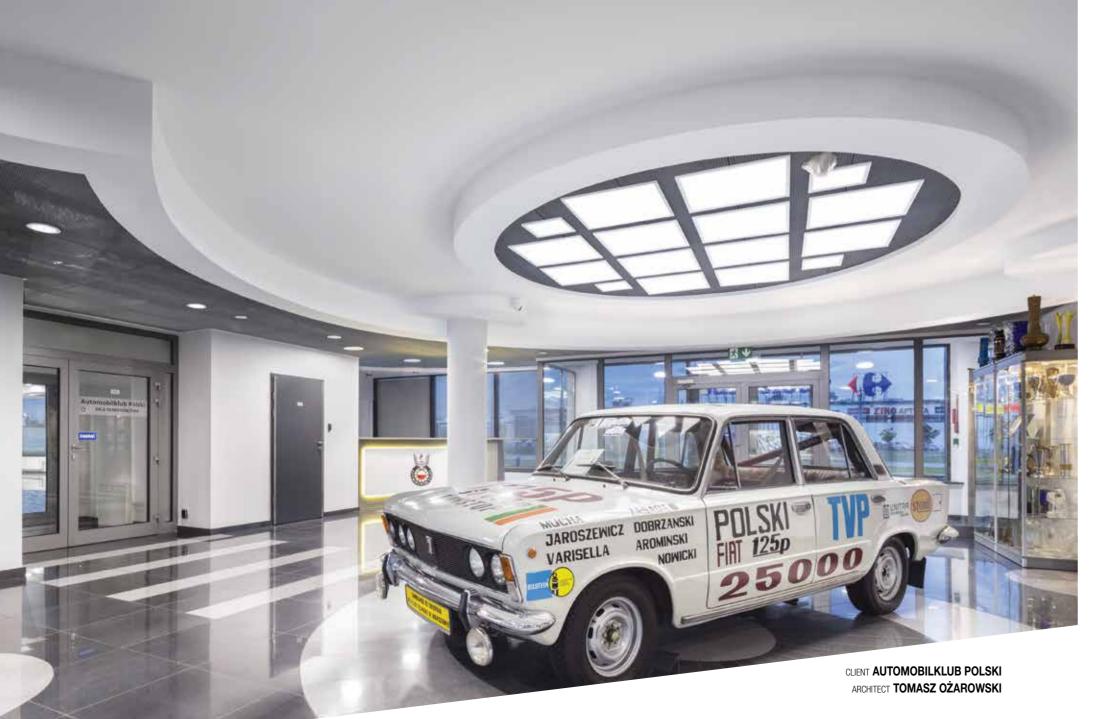

# **A**UTOMOBILKLUB **P**OLSKI

At times the dominant feature and at others complementary, this mesh metal in an otherwise plain white ceiling brings the ultimate contemporary but industrial monolith for car enthusiasts.

### METAL CEILING SOLUTION

MESH METAL Hook-On R-H 215, RB35, RAL 9006

### SUSPENSION SYSTEM SOLUTION

U-Profile + H-Profile 35