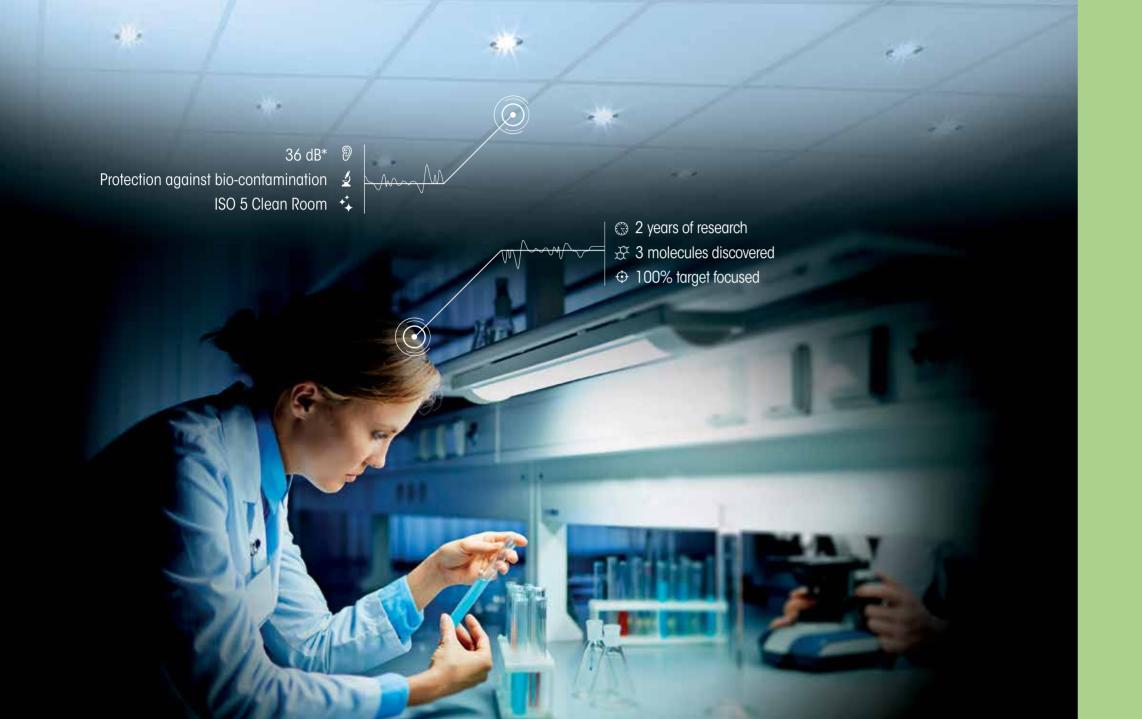

# NATIONAL BIOLOGICS MANUFACTURING CENTRE, DARLINGTON

More than half a dozen different solutions in metal and mineral materials, including wall-to-wall systems, floating rafts and linear baffles, not to mention Cradle to Cradle™ certified tiles, proved just the tonic for this new research centre.

### **MINERAL CEILING SOLUTIONS**

ULTIMA+ Vector, OPTIMA Vector, Hydroboard

### **METAL CEILING SOLUTIONS**

B-H 300, METAL V-P 500 Baffles, METAL Clip-In, METAL AXAL Vector

### FLOATING CEILING SOLUTION

D-H 700

### SUSPENSION SYSTEM SOLUTIONS

PRELUDE 24 - XL<sup>2</sup>, PRELUDE 24 Corrosive Resistant - TLX, U-Profile + C-Profile 100MM, U-Profile, C-Channel + Spring-T