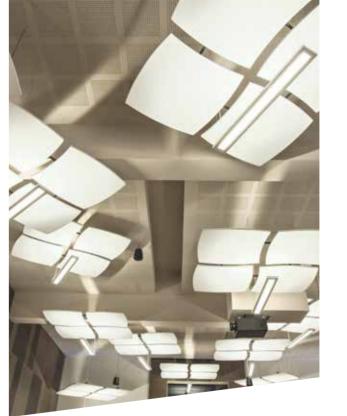

## SANOFI

A multi-functional auditorium is as unusual at ceiling height as it is at ground level, with a striking mix of concave and convex canopies where no edge is straight and none is level with its neighbour.

### FLOATING CEILING SOLUTIONS OPTIMA Canopy Concave

& Convex

### **SUSPENSION SYSTEM SOLUTION**Grouping Frame