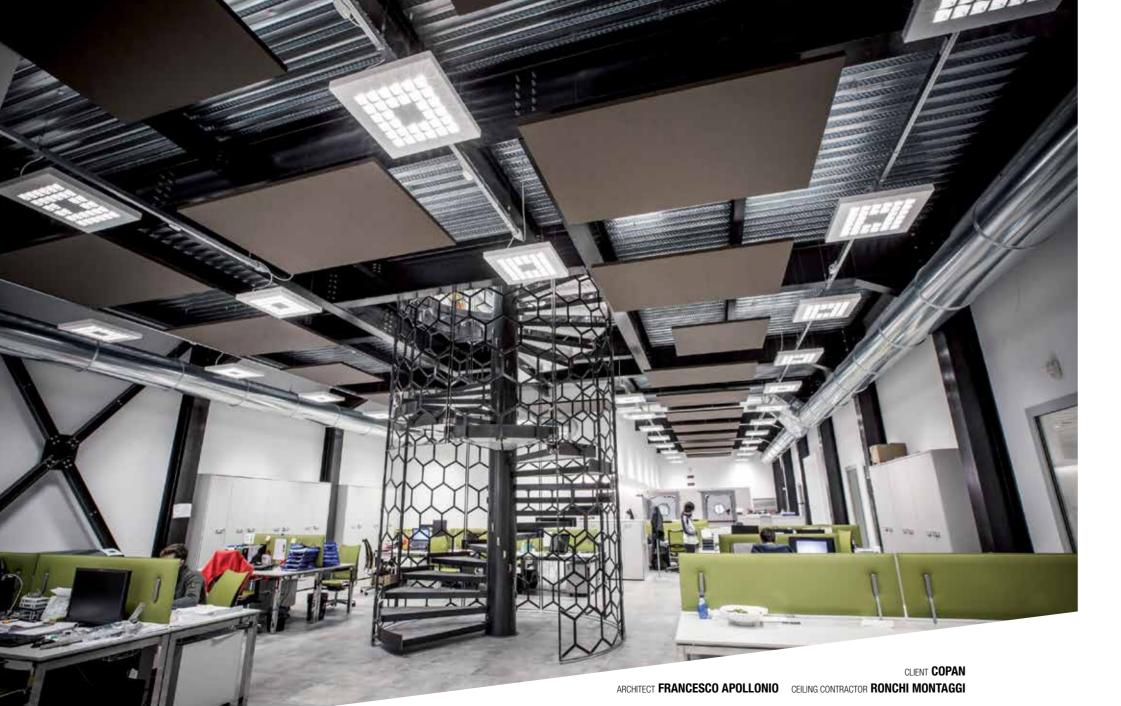

### **C**OPAN

Subtly-coloured mineral canopies and bold baffles bring the wow factor to dining and industrially-styled study areas equally.

### FLOATING CEILING SOLUTIONS

Optima L Canopy Rectangular, Optima Baffles **SUSPENSION SYSTEM SOLUTIONS** 

# AXIOM Transitions, PRELUDE 24 - XL<sup>2</sup>, Perimeter Trim + PRELUDE 24 Straight Cut,

Hanging kit

**37** 